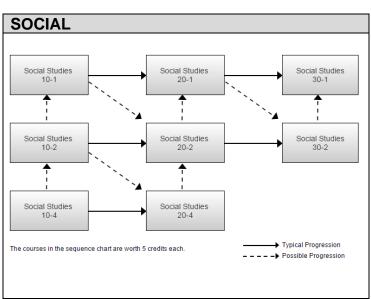

## Grade 11 and 12 Course Requests 2022-2023 School Year

| Nan                                                                                                                    | ne:                    |                                                   |                                                 | Date:                                             |  |  |
|------------------------------------------------------------------------------------------------------------------------|------------------------|---------------------------------------------------|-------------------------------------------------|---------------------------------------------------|--|--|
| Cur                                                                                                                    | rent Grade:            | Parent Sign                                       | nature:                                         |                                                   |  |  |
| V                                                                                                                      |                        | •                                                 |                                                 |                                                   |  |  |
| Please Current English Course                                                                                          |                        |                                                   | High School Diploma Creder Requirement: English |                                                   |  |  |
| Course Name:                                                                                                           | English 10-1           |                                                   | English 20-1                                    | English 30-1                                      |  |  |
| Mark:                                                                                                                  | English 10-2           |                                                   | English 20-2                                    | English 30-2                                      |  |  |
| <b>Current Social Course</b>                                                                                           |                        |                                                   | ment: Social 30-1 or So                         |                                                   |  |  |
| Course Name:                                                                                                           | Social 10-1            |                                                   | Social 20-1                                     | Social 30-1                                       |  |  |
| Mark:                                                                                                                  | Social 10-2            |                                                   | Social 20-2                                     | Social 30-2                                       |  |  |
| Current Math Course Math: Diploma Requirement: Math 20-1, Math 20-2 or Math 20-3                                       |                        |                                                   |                                                 |                                                   |  |  |
| Course Name:                                                                                                           | Math 10C               |                                                   | Math 20-1                                       | Math 30-1                                         |  |  |
| Mark:                                                                                                                  | Math 10-3              |                                                   | Math 20-2                                       | Math 30-2                                         |  |  |
|                                                                                                                        |                        |                                                   | Math 20-3                                       | Math 30-3                                         |  |  |
|                                                                                                                        |                        |                                                   |                                                 | Math 31                                           |  |  |
| Current Science Course   Sciences: Diploma Requirement: Biology 20, Chemistry 20, Physics 20, Science 20 or Science 24 |                        |                                                   |                                                 |                                                   |  |  |
| Course Name:                                                                                                           | Science 10             | )                                                 | Biology 20                                      | Biology 30                                        |  |  |
| Mark:                                                                                                                  | Science 14             |                                                   | Chemistry 20                                    | Chemistry 30                                      |  |  |
|                                                                                                                        |                        |                                                   | Physics 20 Science 24                           | Physics 30                                        |  |  |
|                                                                                                                        |                        |                                                   |                                                 |                                                   |  |  |
| *Biology 20, Chemistry 20, Physics 20                                                                                  | , or Science 20 may be | used as a prerequisite for S                      | Science 30                                      |                                                   |  |  |
| Physical Education: Diploma Requirement: Physical Education 10                                                         |                        |                                                   |                                                 |                                                   |  |  |
| Physical Education 10                                                                                                  | -                      | Physical Educati                                  | ion 20                                          | Physical Education 30                             |  |  |
| Fine Arts                                                                                                              |                        |                                                   |                                                 |                                                   |  |  |
| Art 10                                                                                                                 |                        | Art 20                                            |                                                 | Art 30                                            |  |  |
| Drama 10                                                                                                               |                        | Drama 20                                          |                                                 | Drama 30                                          |  |  |
|                                                                                                                        |                        |                                                   |                                                 |                                                   |  |  |
| Career and Technology Studies (CTS)                                                                                    |                        |                                                   |                                                 |                                                   |  |  |
| Communication Technology 10 (5)                                                                                        |                        | Communication Technology 20 (5)                   |                                                 | Communication Technology 30 (5)                   |  |  |
| Construction / Fabrication 10 (5)                                                                                      |                        | Construction / Fabrication 20 (5)                 |                                                 | Construction / Fabrication 30 (5)                 |  |  |
| Cosmetology 10 (5)                                                                                                     |                        | Cosmetology 20 (5)                                |                                                 | Cosmetology 30 (5)                                |  |  |
| Foods 10 (5)                                                                                                           |                        | Foods 20 (5)                                      |                                                 | Foods 30 (5)                                      |  |  |
| Personal Fitness/Environmental Stewardship 10 (6)                                                                      |                        | Personal Fitness/Environmental Stewardship 20 (6) |                                                 | Personal Fitness/Environmental Stewardship 30 (6) |  |  |
| Wildlife 10 (5)                                                                                                        |                        | Wildlife 20 (5)                                   |                                                 | Wildlife 30 (5)                                   |  |  |
| **********************************                                                                                     |                        |                                                   | (0)                                             | *********************************                 |  |  |
| <u> </u>                                                                                                               |                        | <u> </u>                                          |                                                 |                                                   |  |  |
|                                                                                                                        |                        |                                                   |                                                 |                                                   |  |  |
| Other Courses                                                                                                          |                        |                                                   |                                                 |                                                   |  |  |
| CALM (Career & Life Management) Mandatory for Grade 11                                                                 |                        |                                                   |                                                 |                                                   |  |  |
| Aboriginal Studies                                                                                                     |                        |                                                   |                                                 |                                                   |  |  |
| **The following courses are not included in minimum course selections**                                                |                        |                                                   |                                                 |                                                   |  |  |