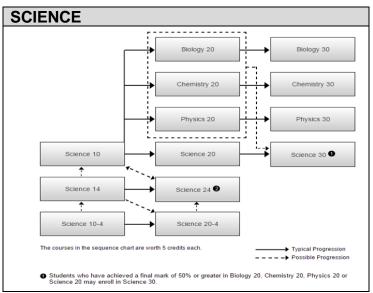

## Grade 11 and 12 Course Requests 2022-2023 School Year

| Nan                                                                                                                    | ne:                    |                                                   |                                                 | Date:                                             |  |  |
|------------------------------------------------------------------------------------------------------------------------|------------------------|---------------------------------------------------|-------------------------------------------------|---------------------------------------------------|--|--|
| Cur                                                                                                                    | rent Grade:            | Parent Sign                                       | nature:                                         |                                                   |  |  |
| V                                                                                                                      |                        | •                                                 |                                                 |                                                   |  |  |
| Please Current English Course                                                                                          |                        |                                                   | High School Diploma Creder Requirement: English |                                                   |  |  |
| Course Name:                                                                                                           | English 10-1           |                                                   | English 20-1                                    | English 30-1                                      |  |  |
| Mark:                                                                                                                  | English 10-2           |                                                   | English 20-2                                    | English 30-2                                      |  |  |
| <b>Current Social Course</b>                                                                                           |                        |                                                   | ment: Social 30-1 or So                         |                                                   |  |  |
| Course Name:                                                                                                           | Social 10-1            |                                                   | Social 20-1                                     | Social 30-1                                       |  |  |
| Mark:                                                                                                                  | Social 10-2            |                                                   | Social 20-2                                     | Social 30-2                                       |  |  |
| Current Math Course Math: Diploma Requirement: Math 20-1, Math 20-2 or Math 20-3                                       |                        |                                                   |                                                 |                                                   |  |  |
| Course Name:                                                                                                           | Math 10C               |                                                   | Math 20-1                                       | Math 30-1                                         |  |  |
| Mark:                                                                                                                  | Math 10-3              |                                                   | Math 20-2                                       | Math 30-2                                         |  |  |
|                                                                                                                        |                        |                                                   | Math 20-3                                       | Math 30-3                                         |  |  |
|                                                                                                                        |                        |                                                   |                                                 | Math 31                                           |  |  |
| Current Science Course   Sciences: Diploma Requirement: Biology 20, Chemistry 20, Physics 20, Science 20 or Science 24 |                        |                                                   |                                                 |                                                   |  |  |
| Course Name:                                                                                                           | Science 10             | )                                                 | Biology 20                                      | Biology 30                                        |  |  |
| Mark:                                                                                                                  | Science 14             |                                                   | Chemistry 20                                    | Chemistry 30                                      |  |  |
|                                                                                                                        |                        |                                                   | Physics 20 Science 24                           | Physics 30                                        |  |  |
|                                                                                                                        |                        |                                                   |                                                 |                                                   |  |  |
| *Biology 20, Chemistry 20, Physics 20                                                                                  | , or Science 20 may be | used as a prerequisite for S                      | Science 30                                      |                                                   |  |  |
| Physical Education: Diploma Requirement: Physical Education 10                                                         |                        |                                                   |                                                 |                                                   |  |  |
| Physical Education 10                                                                                                  | -                      | Physical Educati                                  | ion 20                                          | Physical Education 30                             |  |  |
| Fine Arts                                                                                                              |                        |                                                   |                                                 |                                                   |  |  |
| Art 10                                                                                                                 |                        | Art 20                                            |                                                 | Art 30                                            |  |  |
| Drama 10                                                                                                               |                        | Drama 20                                          |                                                 | Drama 30                                          |  |  |
|                                                                                                                        |                        |                                                   |                                                 |                                                   |  |  |
| Career and Technology Studies (CTS)                                                                                    |                        |                                                   |                                                 |                                                   |  |  |
| Communication Technology 10 (5)                                                                                        |                        | Communication Technology 20 (5)                   |                                                 | Communication Technology 30 (5)                   |  |  |
| Construction / Fabrication 10 (5)                                                                                      |                        | Construction / Fabrication 20 (5)                 |                                                 | Construction / Fabrication 30 (5)                 |  |  |
| Cosmetology 10 (5)                                                                                                     |                        | Cosmetology 20 (5)                                |                                                 | Cosmetology 30 (5)                                |  |  |
| Foods 10 (5)                                                                                                           |                        | Foods 20 (5)                                      |                                                 | Foods 30 (5)                                      |  |  |
| Personal Fitness/Environmental Stewardship 10 (6)                                                                      |                        | Personal Fitness/Environmental Stewardship 20 (6) |                                                 | Personal Fitness/Environmental Stewardship 30 (6) |  |  |
| Wildlife 10 (5)                                                                                                        |                        | Wildlife 20 (5)                                   |                                                 | Wildlife 30 (5)                                   |  |  |
| **********************************                                                                                     |                        |                                                   | (0)                                             | *********************************                 |  |  |
| <u> </u>                                                                                                               |                        | <u> </u>                                          |                                                 |                                                   |  |  |
|                                                                                                                        |                        |                                                   |                                                 |                                                   |  |  |
| Other Courses                                                                                                          |                        |                                                   |                                                 |                                                   |  |  |
| CALM (Career & Life Management) Mandatory for Grade 11                                                                 |                        |                                                   |                                                 |                                                   |  |  |
| Aboriginal Studies                                                                                                     |                        |                                                   |                                                 |                                                   |  |  |
| **The following courses are not included in minimum course selections**                                                |                        |                                                   |                                                 |                                                   |  |  |