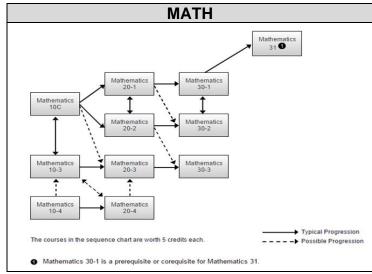

## Grade 11 and 12 Course Requests 2022-2023 School Year

| Nan                                                                                                                    | ne:                    |                                                   |                                                 | Date:                                             |  |  |
|------------------------------------------------------------------------------------------------------------------------|------------------------|---------------------------------------------------|-------------------------------------------------|---------------------------------------------------|--|--|
| Cur                                                                                                                    | rent Grade:            | Parent Sign                                       | nature:                                         |                                                   |  |  |
| V                                                                                                                      |                        | •                                                 |                                                 |                                                   |  |  |
| Please Current English Course                                                                                          |                        |                                                   | High School Diploma Creder Requirement: English |                                                   |  |  |
| Course Name:                                                                                                           | English 10-1           |                                                   | English 20-1                                    | English 30-1                                      |  |  |
| Mark:                                                                                                                  | English 10-2           |                                                   | English 20-2                                    | English 30-2                                      |  |  |
| <b>Current Social Course</b>                                                                                           |                        |                                                   | ment: Social 30-1 or So                         |                                                   |  |  |
| Course Name:                                                                                                           | Social 10-1            |                                                   | Social 20-1                                     | Social 30-1                                       |  |  |
| Mark:                                                                                                                  | Social 10-2            |                                                   | Social 20-2                                     | Social 30-2                                       |  |  |
| Current Math Course Math: Diploma Requirement: Math 20-1, Math 20-2 or Math 20-3                                       |                        |                                                   |                                                 |                                                   |  |  |
| Course Name:                                                                                                           | Math 10C               |                                                   | Math 20-1                                       | Math 30-1                                         |  |  |
| Mark:                                                                                                                  | Math 10-3              |                                                   | Math 20-2                                       | Math 30-2                                         |  |  |
|                                                                                                                        |                        |                                                   | Math 20-3                                       | Math 30-3                                         |  |  |
|                                                                                                                        |                        |                                                   |                                                 | Math 31                                           |  |  |
| Current Science Course   Sciences: Diploma Requirement: Biology 20, Chemistry 20, Physics 20, Science 20 or Science 24 |                        |                                                   |                                                 |                                                   |  |  |
| Course Name:                                                                                                           | Science 10             | )                                                 | Biology 20                                      | Biology 30                                        |  |  |
| Mark:                                                                                                                  | Science 14             |                                                   | Chemistry 20                                    | Chemistry 30                                      |  |  |
|                                                                                                                        |                        |                                                   | Physics 20 Science 24                           | Physics 30                                        |  |  |
|                                                                                                                        |                        |                                                   |                                                 |                                                   |  |  |
| *Biology 20, Chemistry 20, Physics 20                                                                                  | , or Science 20 may be | used as a prerequisite for S                      | Science 30                                      |                                                   |  |  |
| Physical Education: Diploma Requirement: Physical Education 10                                                         |                        |                                                   |                                                 |                                                   |  |  |
| Physical Education 10                                                                                                  | -                      | Physical Educati                                  | ion 20                                          | Physical Education 30                             |  |  |
| Fine Arts                                                                                                              |                        |                                                   |                                                 |                                                   |  |  |
| Art 10                                                                                                                 |                        | Art 20                                            |                                                 | Art 30                                            |  |  |
| Drama 10                                                                                                               |                        | Drama 20                                          |                                                 | Drama 30                                          |  |  |
|                                                                                                                        |                        |                                                   |                                                 |                                                   |  |  |
| Career and Technology Studies (CTS)                                                                                    |                        |                                                   |                                                 |                                                   |  |  |
| Communication Technology 10 (5)                                                                                        |                        | Communication Technology 20 (5)                   |                                                 | Communication Technology 30 (5)                   |  |  |
| Construction / Fabrication 10 (5)                                                                                      |                        | Construction / Fabrication 20 (5)                 |                                                 | Construction / Fabrication 30 (5)                 |  |  |
| Cosmetology 10 (5)                                                                                                     |                        | Cosmetology 20 (5)                                |                                                 | Cosmetology 30 (5)                                |  |  |
| Foods 10 (5)                                                                                                           |                        | Foods 20 (5)                                      |                                                 | Foods 30 (5)                                      |  |  |
| Personal Fitness/Environmental Stewardship 10 (6)                                                                      |                        | Personal Fitness/Environmental Stewardship 20 (6) |                                                 | Personal Fitness/Environmental Stewardship 30 (6) |  |  |
| Wildlife 10 (5)                                                                                                        |                        | Wildlife 20 (5)                                   |                                                 | Wildlife 30 (5)                                   |  |  |
| **********************************                                                                                     |                        |                                                   | (0)                                             | *********************************                 |  |  |
| <u> </u>                                                                                                               |                        | <u> </u>                                          |                                                 |                                                   |  |  |
|                                                                                                                        |                        |                                                   |                                                 |                                                   |  |  |
| Other Courses                                                                                                          |                        |                                                   |                                                 |                                                   |  |  |
| CALM (Career & Life Management) Mandatory for Grade 11                                                                 |                        |                                                   |                                                 |                                                   |  |  |
| Aboriginal Studies                                                                                                     |                        |                                                   |                                                 |                                                   |  |  |
| **The following courses are not included in minimum course selections**                                                |                        |                                                   |                                                 |                                                   |  |  |