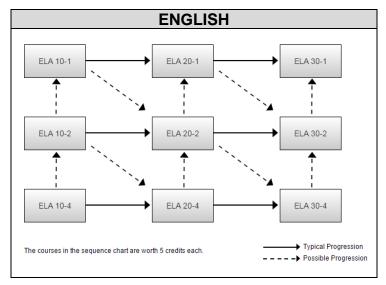

## Grade 11 and 12 Course Requests 2022-2023 School Year

| Nan                                                                                                                    | ne:                    |                                                   |                                                 | Date:                                             |  |  |
|------------------------------------------------------------------------------------------------------------------------|------------------------|---------------------------------------------------|-------------------------------------------------|---------------------------------------------------|--|--|
| Cur                                                                                                                    | rent Grade:            | Parent Sign                                       | nature:                                         |                                                   |  |  |
| V                                                                                                                      |                        | •                                                 |                                                 |                                                   |  |  |
| Please Current English Course                                                                                          |                        |                                                   | High School Diploma Creder Requirement: English |                                                   |  |  |
| Course Name:                                                                                                           | English 10-1           |                                                   | English 20-1                                    | English 30-1                                      |  |  |
| Mark:                                                                                                                  | English 10-2           |                                                   | English 20-2                                    | English 30-2                                      |  |  |
| <b>Current Social Course</b>                                                                                           |                        |                                                   | ment: Social 30-1 or So                         |                                                   |  |  |
| Course Name:                                                                                                           | Social 10-1            |                                                   | Social 20-1                                     | Social 30-1                                       |  |  |
| Mark:                                                                                                                  | Social 10-2            |                                                   | Social 20-2                                     | Social 30-2                                       |  |  |
| Current Math Course Math: Diploma Requirement: Math 20-1, Math 20-2 or Math 20-3                                       |                        |                                                   |                                                 |                                                   |  |  |
| Course Name:                                                                                                           | Math 10C               |                                                   | Math 20-1                                       | Math 30-1                                         |  |  |
| Mark:                                                                                                                  | Math 10-3              |                                                   | Math 20-2                                       | Math 30-2                                         |  |  |
|                                                                                                                        |                        |                                                   | Math 20-3                                       | Math 30-3                                         |  |  |
|                                                                                                                        |                        |                                                   |                                                 | Math 31                                           |  |  |
| Current Science Course   Sciences: Diploma Requirement: Biology 20, Chemistry 20, Physics 20, Science 20 or Science 24 |                        |                                                   |                                                 |                                                   |  |  |
| Course Name:                                                                                                           | Science 10             | )                                                 | Biology 20                                      | Biology 30                                        |  |  |
| Mark:                                                                                                                  | Science 14             |                                                   | Chemistry 20                                    | Chemistry 30                                      |  |  |
|                                                                                                                        |                        |                                                   | Physics 20 Science 24                           | Physics 30                                        |  |  |
|                                                                                                                        |                        |                                                   |                                                 |                                                   |  |  |
| *Biology 20, Chemistry 20, Physics 20                                                                                  | , or Science 20 may be | used as a prerequisite for S                      | Science 30                                      |                                                   |  |  |
| Physical Education: Diploma Requirement: Physical Education 10                                                         |                        |                                                   |                                                 |                                                   |  |  |
| Physical Education 10                                                                                                  | -                      | Physical Educati                                  | ion 20                                          | Physical Education 30                             |  |  |
| Fine Arts                                                                                                              |                        |                                                   |                                                 |                                                   |  |  |
| Art 10                                                                                                                 |                        | Art 20                                            |                                                 | Art 30                                            |  |  |
| Drama 10                                                                                                               |                        | Drama 20                                          |                                                 | Drama 30                                          |  |  |
|                                                                                                                        |                        |                                                   |                                                 |                                                   |  |  |
| Career and Technology Studies (CTS)                                                                                    |                        |                                                   |                                                 |                                                   |  |  |
| Communication Technology 10 (5)                                                                                        |                        | Communication Technology 20 (5)                   |                                                 | Communication Technology 30 (5)                   |  |  |
| Construction / Fabrication 10 (5)                                                                                      |                        | Construction / Fabrication 20 (5)                 |                                                 | Construction / Fabrication 30 (5)                 |  |  |
| Cosmetology 10 (5)                                                                                                     |                        | Cosmetology 20 (5)                                |                                                 | Cosmetology 30 (5)                                |  |  |
| Foods 10 (5)                                                                                                           |                        | Foods 20 (5)                                      |                                                 | Foods 30 (5)                                      |  |  |
| Personal Fitness/Environmental Stewardship 10 (6)                                                                      |                        | Personal Fitness/Environmental Stewardship 20 (6) |                                                 | Personal Fitness/Environmental Stewardship 30 (6) |  |  |
| Wildlife 10 (5)                                                                                                        |                        | Wildlife 20 (5)                                   |                                                 | Wildlife 30 (5)                                   |  |  |
| **********************************                                                                                     |                        |                                                   | (0)                                             | *********************************                 |  |  |
| <u> </u>                                                                                                               |                        | <u> </u>                                          |                                                 |                                                   |  |  |
|                                                                                                                        |                        |                                                   |                                                 |                                                   |  |  |
| Other Courses                                                                                                          |                        |                                                   |                                                 |                                                   |  |  |
| CALM (Career & Life Management) Mandatory for Grade 11                                                                 |                        |                                                   |                                                 |                                                   |  |  |
| Aboriginal Studies                                                                                                     |                        |                                                   |                                                 |                                                   |  |  |
| **The following courses are not included in minimum course selections**                                                |                        |                                                   |                                                 |                                                   |  |  |